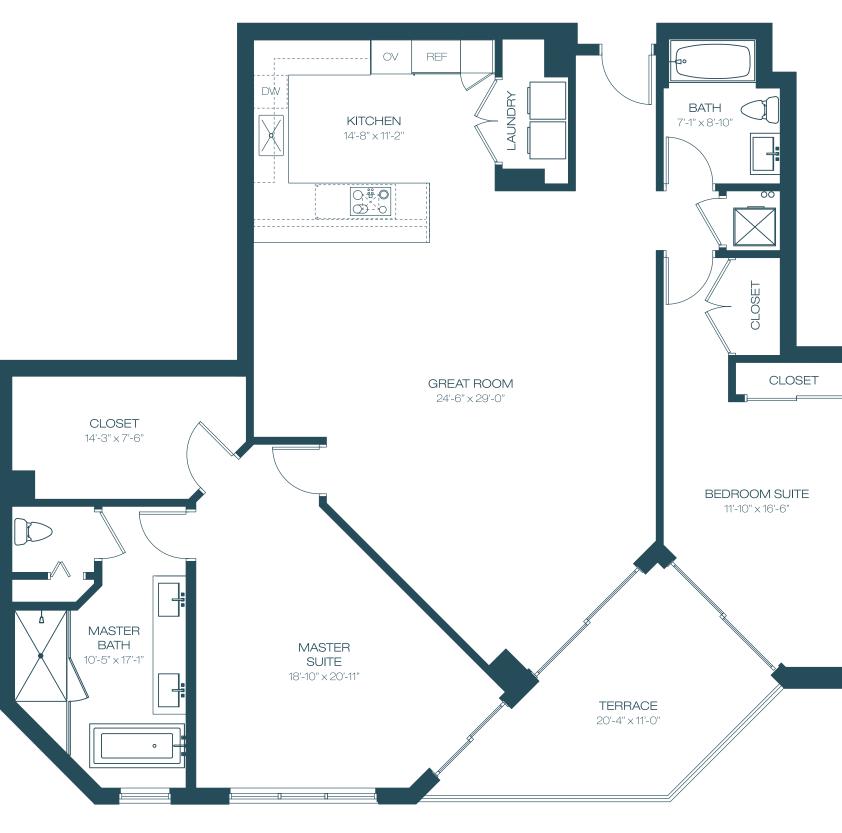

## UNIT D

| 2  | BEDROOMS + DEN | 2.5          | BATH | ROOMS                                   |
|----|----------------|--------------|------|-----------------------------------------|
|    | ERIOR<br>RRACE | 2,114<br>241 |      | 196 M <sup>2</sup><br>22 M <sup>2</sup> |
| ТО | TAL            | 2,355        | SF   | 218 M <sup>2</sup>                      |

17201 BISCAYNE BOULEVARD, NORTH MIAMI BEACH, FL 33160 P 1 866 990 1800 MARINAPALMS.COM

All dimensions are approximate and all floor plans and development plans are subject to change. This floor plan represents the typical floor plan of the residences are representative only, and the Developer reserves the right, without notice to or approval by the Buyer, to make changes or substitutions of equal or better quality for any features, materials and equipment. All dimensions are taken to the outside finished surface of the exterior walls, and to the centerline of interior demising walls, and to the centerline of interior demising walls, and to the centerline of interior surfaces or the walls bounding the unit). All sketches, renderings, graphic materials, plans, specifications, terms, conditions, and statements contained in this brochure are proposed and conceptual only and do not necessarily reflect the final plans and specifications for the development. Further, development. Further, development. Further, development, errors, conditions, and specifications for the development.