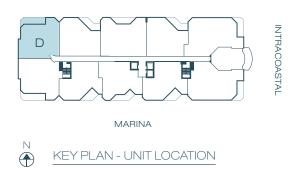

## UNIT D

| 2  | BEDROOMS + DEN | 2.5          | BATH | ROOMS                                   |
|----|----------------|--------------|------|-----------------------------------------|
|    | ERIOR<br>RRACE | 2,114<br>241 |      | 196 M <sup>2</sup><br>22 M <sup>2</sup> |
| ТО | TAL            | 2,355        | SF   | 218 M <sup>2</sup>                      |

17201 BISCAYNE BOULEVARD, NORTH MIAMI BEACH, FL 33160 P 1 866 990 1800 MARINAPALMS.COM

All dimensions are approximate and all floor plans and development plans are subject to change. This floor plan represents the typical floor plan of the residences are representative only, and the Developer reserves the right, without notice to or approval by the Buyer, to make changes or substitutions of equal or better quality for any features, materials and equipment. All dimensions are taken to the outside finished surface of the exterior walls, and to the centerline of interior demising walls, and to the centerline of interior demising walls, and to the centerline of interior surfaces or the walls bounding the unit). All sketches, renderings, graphic materials, plans, specifications, terms, conditions, and statements contained in this brochure are proposed and conceptual only and do not necessarily reflect the final plans and specifications for the development. Further, development. Further, development. Further, development, errors, conditions, and specifications for the development.