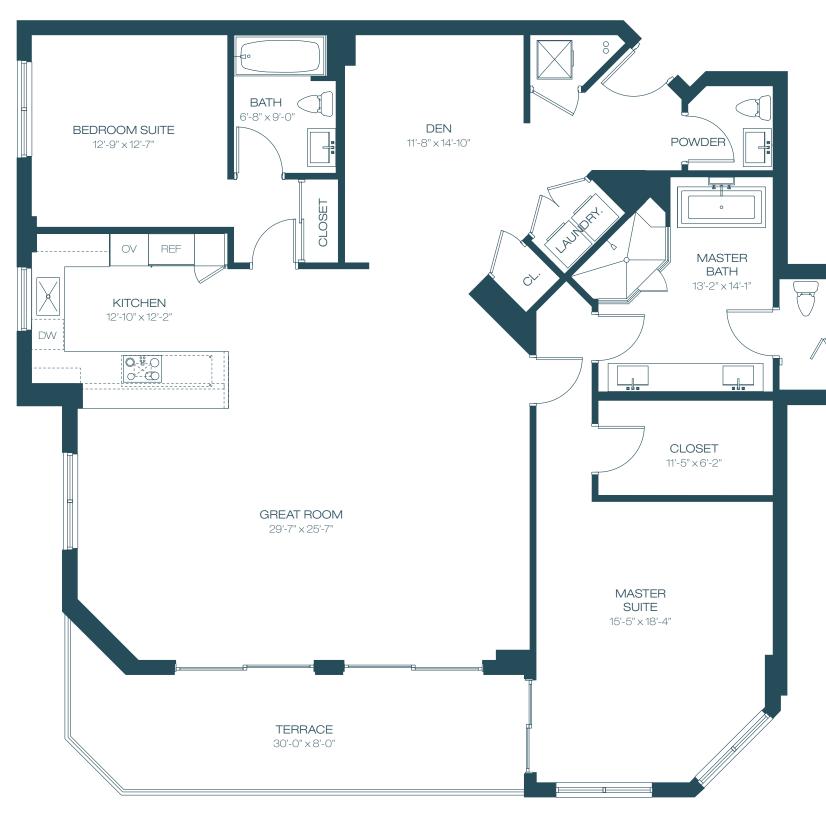

## UNIT Da

| 2  | BEDROOMS + DEN | 2.5                      | BATHROOMS                                         |
|----|----------------|--------------------------|---------------------------------------------------|
|    | ERIOR<br>RRACE | 2,156<br>24 <sup>-</sup> | 5 SF 200 M <sup>2</sup><br>1 SF 22 M <sup>2</sup> |
| TO | TAL            | 2,397                    | 7 SF 223 M <sup>2</sup>                           |