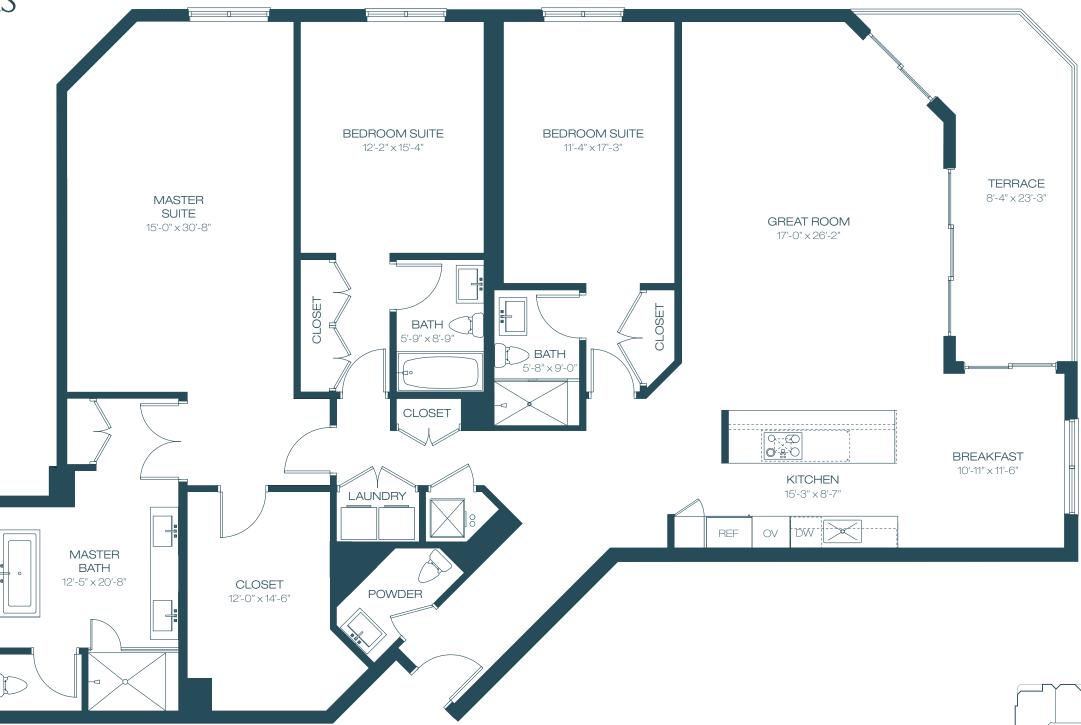

## UNIT F

| З  | BEDROOMS | 3.5          | BATH | ROOMS                                   |
|----|----------|--------------|------|-----------------------------------------|
|    | RRACE    | 2,599<br>203 |      | 241 M <sup>2</sup><br>19 M <sup>2</sup> |
| ТО | TAL      | 2,802        | SF   | 260 M <sup>2</sup>                      |