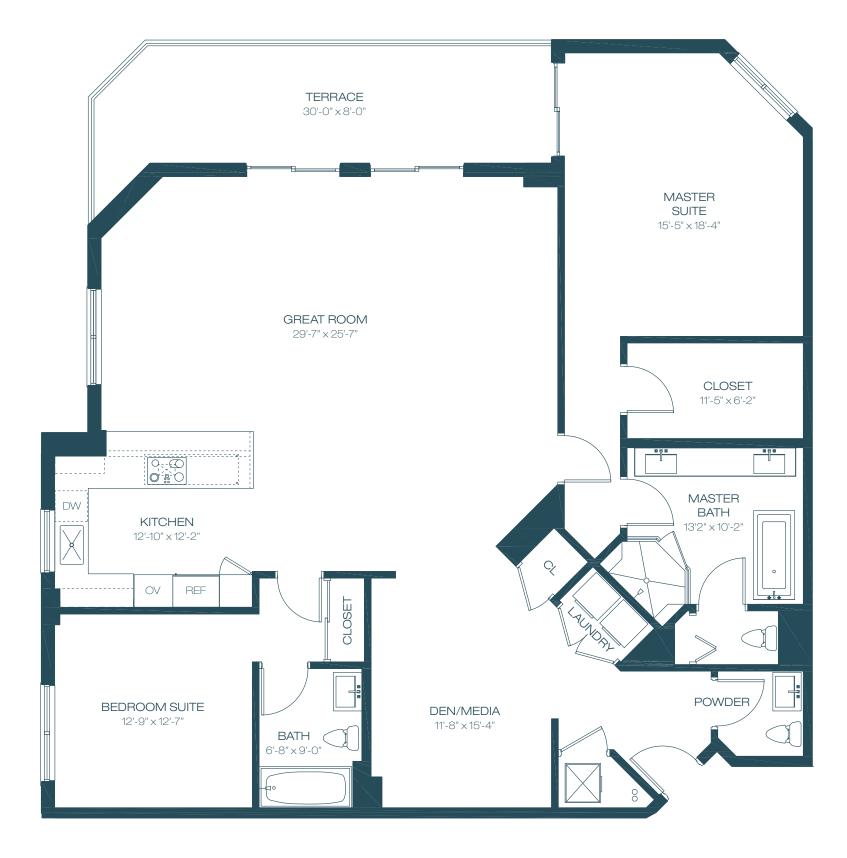

## UNIT Da

| 2  | BEDROOMS + DEN | 2.5                      | BATHROOMS                                         |
|----|----------------|--------------------------|---------------------------------------------------|
|    | ERIOR<br>RRACE | 2,156<br>24 <sup>-</sup> | 5 SF 200 M <sup>2</sup><br>1 SF 22 M <sup>2</sup> |
| TO | TAL            | 2,397                    | 7 SF 223 M <sup>2</sup>                           |