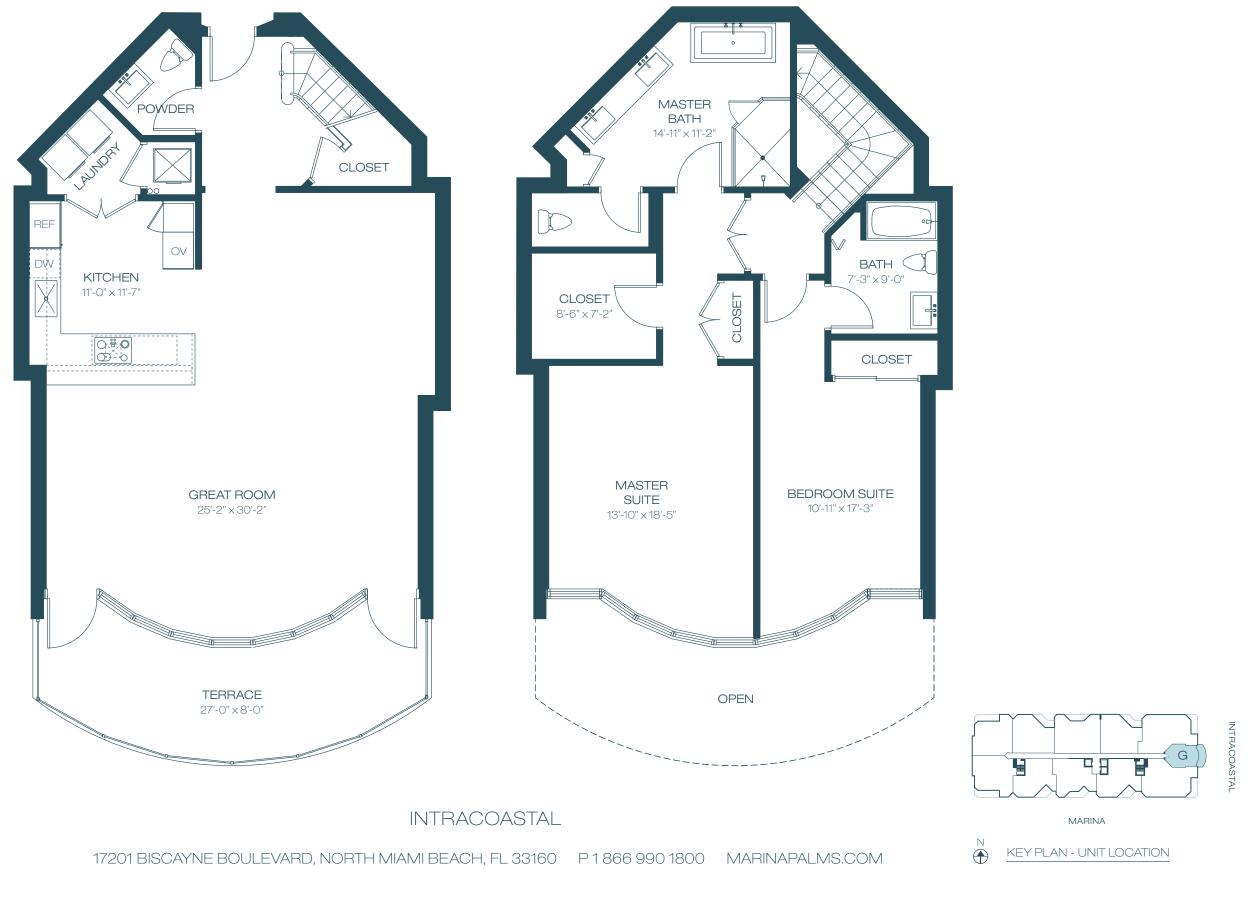

#### UNIT G

| 2  | BEDROOMS       | 2.5          | BATHROOMS                                         |
|----|----------------|--------------|---------------------------------------------------|
|    | ERIOR<br>RRACE | 2,080<br>216 | ) SF 193 M <sup>2</sup><br>3 SF 20 M <sup>2</sup> |
| TO | TAL            | 2,296        | 3 SF 213 M <sup>2</sup>                           |