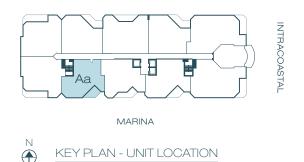

## UNIT Aa

| 2  | BEDROOMS       | 2                        | BATHROOMS                                         |
|----|----------------|--------------------------|---------------------------------------------------|
|    | ERIOR<br>RRACE | 1,82 <sup>-</sup><br>169 | 1 SF 169 M <sup>2</sup><br>9 SF 16 M <sup>2</sup> |
| то | TAL            | 1,990                    | ) SF 185 M <sup>2</sup>                           |

All dimensions are approximate and all floor plans and development plans are subject to change. This floor plan represents the typical floor plan of the residences are representative only, and the Developer reserves the right, without notice to or approval by the Buyer, to make changes or substitutions of equal or better quality for any features, materials and equipment. All dimensions are taken to the outside finished surface of the exterior walls, and to the centerline of interior demising walls, and to the centerline of interior demising walls, and vary from the dimensions that would be determined based upon the description of the "Unit" set forth in the Declaration of Condominium (which generally includes only the interior airspace between the unfinished interior surfaces of the exterior walls, bounding the unit). All sketches, renderings, graphic materials, plans, specifications, terms, conditions, and statements contained in this brochure are proposed and conceptual only and do not necessarily reflect the final plans and specifications for the development. Further, development. Further, development. Further, development. Further, development and without prior notice.