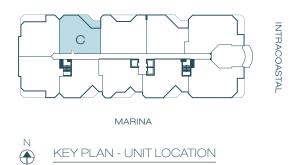

UNIT C

| 2                   | BEDROOMS + DEN | З                  | BATH | ROOMS              |
|---------------------|----------------|--------------------|------|--------------------|
| INTERIOR<br>TERRACE |                | 1,961 SF<br>210 SF |      | 182 M²<br>20 M²    |
| ТО                  | TAL            | 2,17               | I SF | 202 M <sup>2</sup> |

17201 BISCAYNE BOULEVARD, NORTH MIAMI BEACH, FL 33160 P 1 866 990 1800 MARINAPALMS.COM

All dimensions are approximate and all floor plans and development plans are subject to change. This floor plan represents the typical floor plan of the residences are representative only, and the Developer reserves the right, without notice to or approval by the Buyer, to make changes or substitutions of equal or better quality for any features, materials and equipment. All dimensions are taken to the outside finished surface of the exterior walls, and to the centerline of interior demising walls, and to the centerline of interior surfaces or the walls bounding the unit. All sketches, renderings, graphic materials, plans, specifications, terms, conditions, and statements contained in this brochure are proposed and conceptual only and do not necessarily reflect the final plans and specifications for the development. Further, development. Further, development. Further, development. Further, development. Further, development and without prior notice.