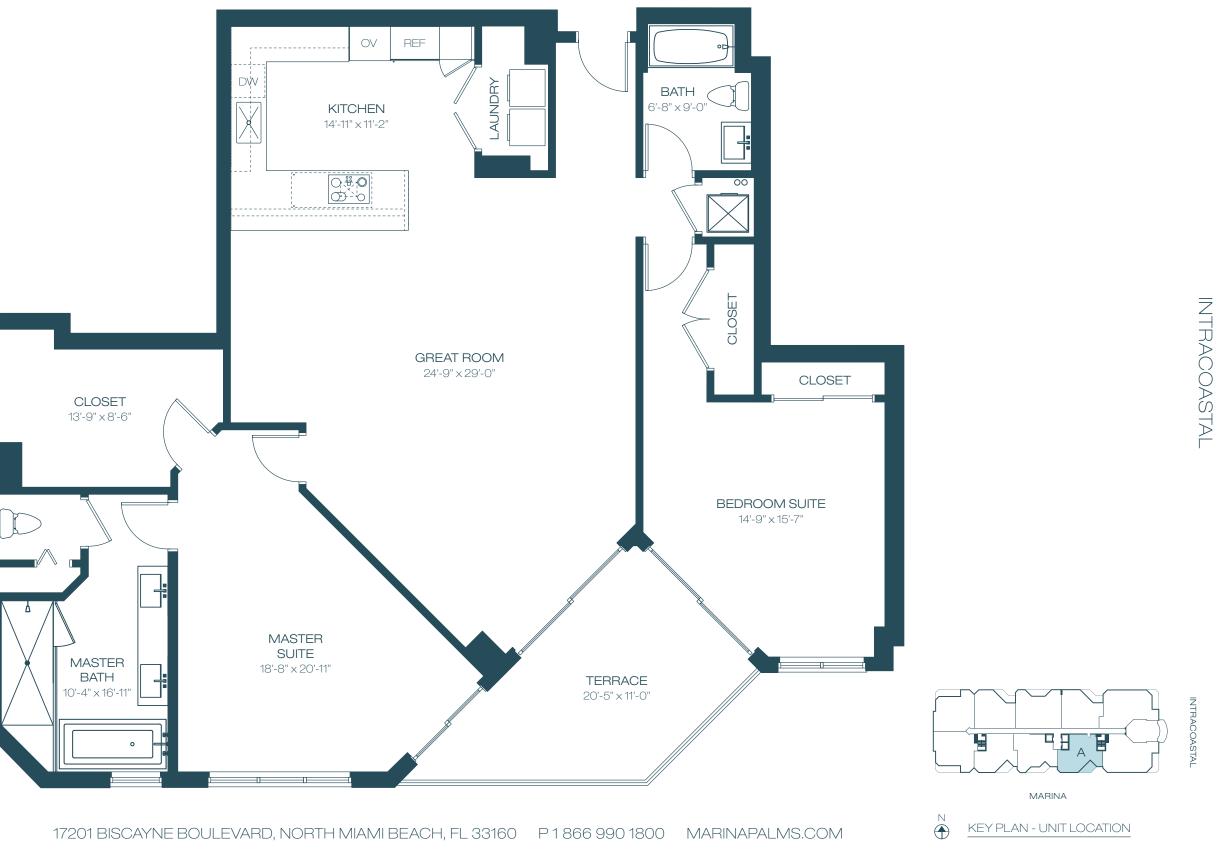

## UNIT Ca

| 2  | BEDROOMS + DEN  | 3            | BATH | ROOMS                                   |
|----|-----------------|--------------|------|-----------------------------------------|
| 1  | TERIOR<br>RRACE | 1,893<br>214 |      | 176 M <sup>2</sup><br>20 M <sup>2</sup> |
| то | TAL             | 2,107        | SF   | 196 M <sup>2</sup>                      |

17201 BISCAYNE BOULEVARD, NORTH MIAMI BEACH, FL 33160 P 1 866 990 1800 MARINAPALMS.COM

All dimensions are approximate and all floor plans and development plans are subject to change. This floor plan for the residence type indicated and is provided for informational purposes only. The actual floor plan of the residence may differ. All features listed for the residence are representative only, and the Developer reserves the typical floor plan of the residence may differ. All features listed for the residences are representative only, and the Developer reserves the typical floor plan of the residence typical floor plan for the residence typical floor plan of the residence typical floor plan for the residence typical floor plan of the residence typical floor plan for the residence typical floor substitutions of equal or better quality for any features, materials and vary from the dimensions are taken to the outside finished interior surfaces of the exterior walls, and vary from the dimensions are taken to the outside finished interior surfaces of the exterior walls, and vary from the dimensions are taken to the outside finished interior surfaces of the exterior walls, and vary from the dimensions are taken to the outside finished interior surfaces of the exterior walls, and vary from the dimensions are taken to the outside finished interior surfaces of the exterior walls, and vary from the dimensions are taken to the outside finished interior surfaces of the exterior walls, and vary from the dimensions are taken to the outside finished interior surfaces of the exterior walls, and vary from the dimensions are taken to the outside finished interior surfaces of the exterior walls, and vary from the dimensions are taken to the outside finished interior surfaces of the exterior walls, and vary from the dimensions are taken to the outside finished interior surfaces of the exterior walls, and vary from the dimensions are taken to the outside finished interior surfaces of the exterior walls, and vary from the dimensions are taken to the outside finished interior surfaces of the exterior walls, and vary from the dimensions are taken to the outside finished interior surfaces of the exterior walls of the development. Further, development. Further, development. Further, development. Further, development, exterior walls of the development and without prior notice.