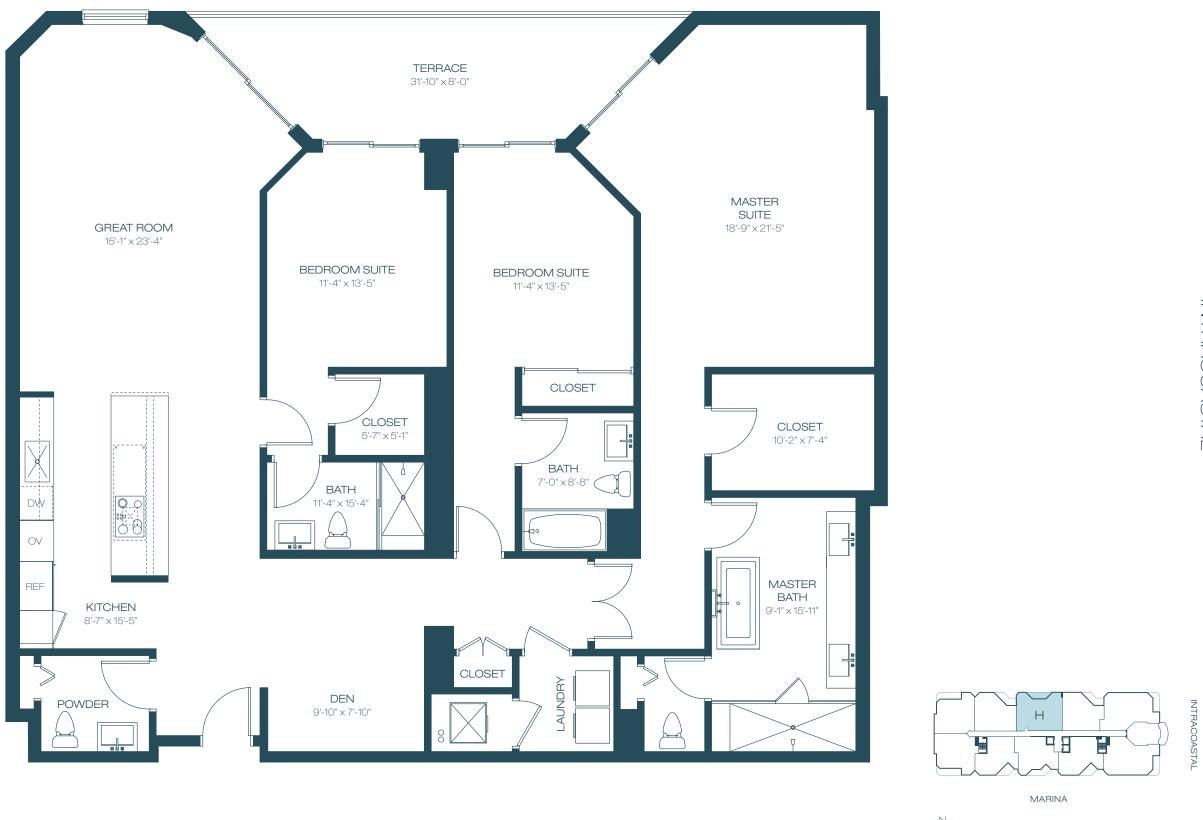

#### UNIT H

| З  | BEDROOMS + DEN | 3.5          | BATHROOMS                                         |
|----|----------------|--------------|---------------------------------------------------|
|    | ERIOR<br>RRACE | 2,332<br>190 | 2 SF 217 M <sup>2</sup><br>) SF 18 M <sup>2</sup> |
| TO | TAL            | 2,522        | 2 SF 234 M <sup>2</sup>                           |

17201 BISCAYNE BOULEVARD, NORTH MIAMI BEACH, FL 33160 P 1 866 990 1800 MARINAPALMS.COM

All dimensions are approximate and all floor plans and development plans are subject to change. This floor plan represents the typical floor plan of the residences are representative only, and the Developer reserves the right, without notice to or approval by the Buyer, to make changes or substitutions of equal or better quality for any features, materials and equipment. All dimensions are taken to the outside finished surface of the exterior walls, and to the centerline of interior demising walls, and to the centerline of interior demising walls, and vary from the dimensions that would be determined based upon the description of the "Unit" set forth in the Declaration of Condominium (which generally includes only the interior airspace between the unfinished interior surfaces of the exterior walls, bounding the unit). All sketches, renderings, graphic materials, plans, specifications, terms, conditions, and statements contained in this brochure are proposed and conceptual only and do not necessarily reflect the final plans and specifications for the development. Further, development. Further, development. Further, development. Further, development and without prior notice.