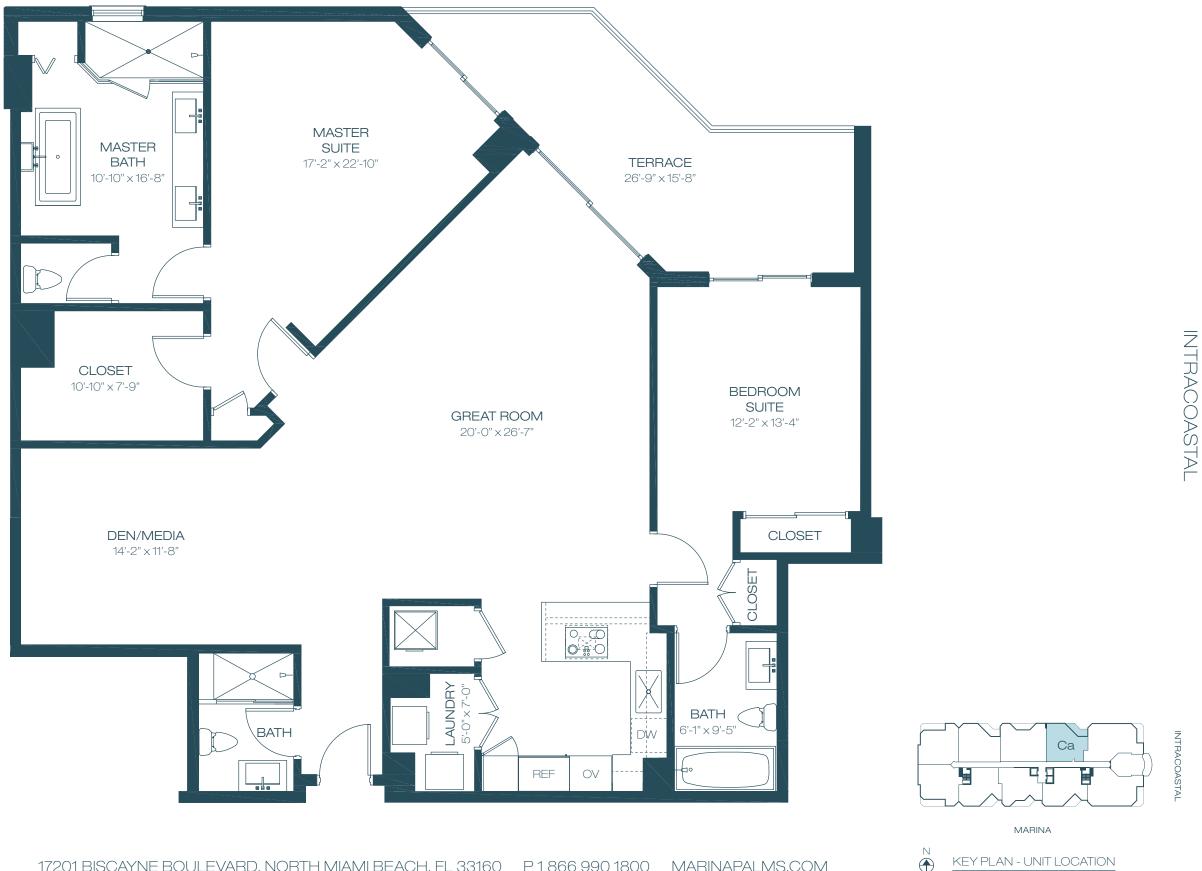

#### UNIT E

| З  | BEDROOMS       | 3.5                      | BATHF | ROOMS              |
|----|----------------|--------------------------|-------|--------------------|
|    | ERIOR<br>RRACE | 2,42 <sup>-</sup><br>203 |       | 225 M²<br>19 M²    |
| TO | TAL            | 2,624                    | I SF  | 244 M <sup>2</sup> |

substitutions of equal or better quality for any features, materials and equipment. All dimensions are taken to the outside finished surface of the exterior walls, and vary from the dimensions that would be determined based upon the description of the "Unit" set forth in the Declaration of Condominium (which generally includes only the interior airspace between the unfinished interior surfaces of the walls bounding the unit. All sketches, renderings, graphic materials, plans, specifications, terms, conditions, and statements contained in this brochure are proposed and conceptual only and do not necessarily reflect the final plans and specifications for the development. Further, development. Further, development. Further, development. Further, development. Further, development.