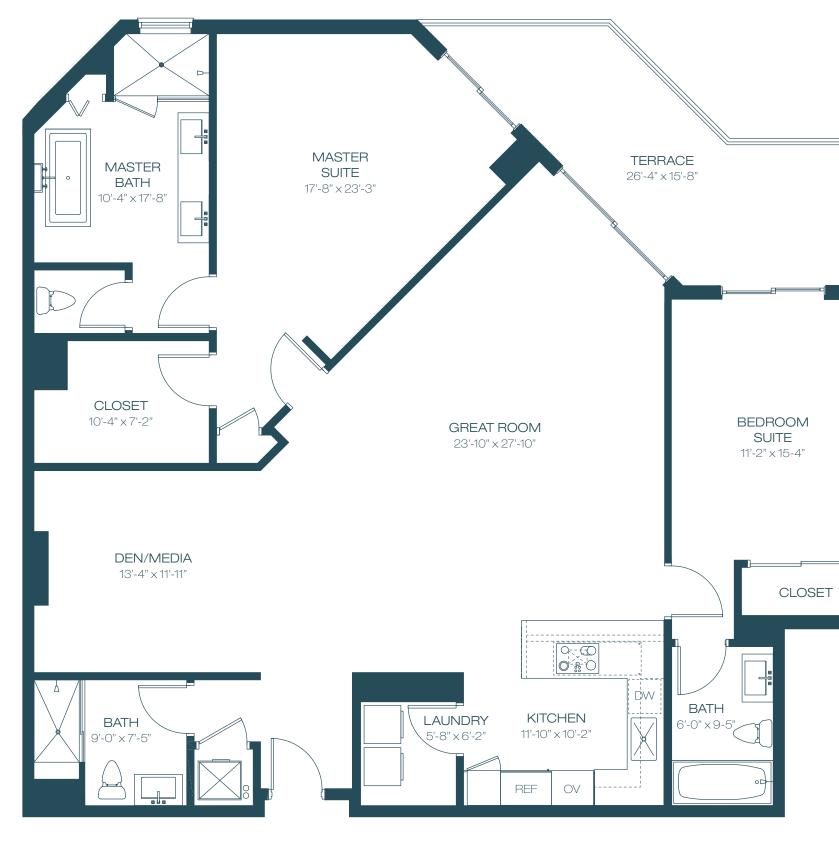

## UNIT Aa

| 2  | BEDROOMS       | 2                        | BATHROOMS                                         |
|----|----------------|--------------------------|---------------------------------------------------|
|    | ERIOR<br>RRACE | 1,82 <sup>-</sup><br>169 | 1 SF 169 M <sup>2</sup><br>9 SF 16 M <sup>2</sup> |
| то | TAL            | 1,990                    | ) SF 185 M <sup>2</sup>                           |

All dimensions are approximate and all floor plans and development plans are subject to change. This floor plan represents the typical floor plan of the residences are representative only, and the Developer reserves the right, without notice to or approval by the Buyer, to make changes or substitutions of equal or better quality for any features, materials and equipment. All dimensions are taken to the outside finished surface of the exterior walls, and to the centerline of interior demising walls, and to the centerline of interior demising walls, and vary from the dimensions that would be determined based upon the description of the "Unit" set forth in the Declaration of Condominium (which generally includes only the interior airspace between the unfinished interior surfaces of the exterior walls, bounding the unit). All sketches, renderings, graphic materials, plans, specifications, terms, conditions, and statements contained in this brochure are proposed and conceptual only and do not necessarily reflect the final plans and specifications for the development. Further, development. Further, development. Further, development. Further, development and without prior notice.